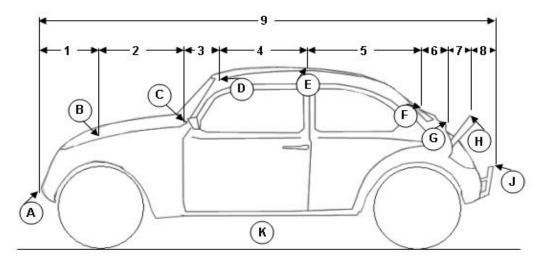

#### Lengths - Measured Horizontally **Heights - Measured from Ground #1** Front of car to center of front wheel HA Height at front of car #2 Center of front wheel to bas of windshield HB Height of fender at point "B" #3 Base of windshield to front of roof HC Height at base of winfshield #4 Front of roof to highpoint of roof HD Height at front of roof # 5 Highpoint of roof to front of air intake HE Height of roof at highpoint #6 Front of air intake to rear of air intake HF Height at front of air intake #7 Rear of air intake to tip of exhaust HG Height at rear of air intake #8 Rear of exhaust to rear of car HH Height at tip of exhaust #9 Overall length HJ Height at rear of car If you have measured correctly, #1 thru #8 should be the HK Road Clearance same as #9

### Widths, Measured Side to Side at Points Shown

**Vehicle Information** 

| WA | Width of car across front fender   | WF | Width of roof at air intake |
|----|------------------------------------|----|-----------------------------|
| WB | Width across car at point "B"      | WG | Width of roof at point "G"  |
| WC | Width across hood at point "C"     | WH | Width across car at exhaust |
| WD | Width across roof at front         | WJ | Width across car at rear    |
| WE | Width across roof at highest point |    |                             |