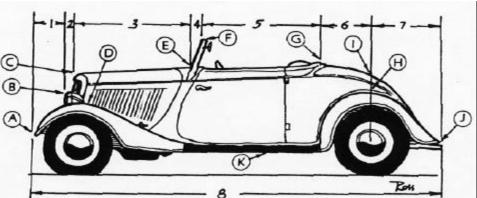

Heights - Measured from Ground

## Lengths - Measured Horizontally

|     |                                            |       | нк | Road clearance                     |   |
|-----|--------------------------------------------|-------|----|------------------------------------|---|
|     | through # 7 should equal # 8.              |       | HJ | Height at rear of car              |   |
|     | If you have measured correctly, the sum of | f # 1 | н  | Height of trunk at point "I"       |   |
| # 8 | Overall length of car, front to rear       |       | нн | Height at highpoint of rear fender | - |
| #7  | Center of rear axle to rear of car         |       | HG | Height at front of trunk           |   |
| #6  | Front of trunk to center of rear axle      |       | HF | Height at top of windshield        |   |
| # 5 | Top of windshield to front of trunk        |       | HE | Height at base of windshield       |   |
| # 4 | Base of windshield to top of windshield    |       | HD | Height at highpoint of fender      |   |
| # 3 | Front of hood to base of windshield        |       | НС | Height at front of hood            |   |
| # 2 | Front of headlight to front of hood        |       | HB | Height at top of headlights        |   |
| #1  | Front of car to front of headlight         |       | HA | Height of fender at front of car   |   |

## Widths, Measured Side to Side at Points Shown

| WA Width of car at front fender        | WF Width of windshield at top  |
|----------------------------------------|--------------------------------|
| WB Width of car across headlights      | WG Width of trunk at front     |
| WC Width of car at front hood          | WH Width of car across fenders |
| WD Width of car at top of front fender | WI Width of trunk at point "I" |
| WE Width of car at base of windshield  | <b>WJ</b> Width of car at rear |