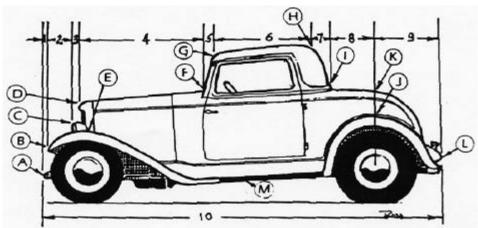

1932 Ford Coupe no bumpers, with fenders

|      | 127/                                                            |                 |                                                       |
|------|-----------------------------------------------------------------|-----------------|-------------------------------------------------------|
| # 1  | Lengths - Measured Horizontally Front of car to front of fender | НА              | Heights - Measured from Ground Height at front of car |
| # 2  | Front of fender to front of headlight                           | НВ              | Height at front of fender                             |
| # 3  | Front of headlight to front of hood                             |                 | Height at top of headlight                            |
| # 4  | Front of hood to base of windshield                             | HD              | Height at front of hood                               |
| # 5  | Base of windshield to front of roof                             | HE              | Height at top of front fender                         |
| # 6  | Front of roof to rear of roof                                   | HF              | Height at base of windshield                          |
| # 7  | Rear of roof to base of rear window                             |                 | Height at front of roof                               |
| # 8  | Base of window to center of rear axle                           |                 | Height at rear of roof                                |
| # 9  | Center of rear axle to rear of car                              | НІ              | Height at base of rear window                         |
| # 10 | Overall length of car, front to rear                            | HJ              | Height of rear fender                                 |
|      | If you have measured correctly, the sum of # 1                  | нк              | Height of trunk at point "K"                          |
|      | through # 9 should equal # 10.                                  | HL              | Height at rear of car                                 |
|      |                                                                 | НМ              | Road clearance                                        |
|      | Widths, Measured Side to                                        | o Side at Point | s Shown                                               |
| WA   | Width of car at front                                           |                 | Width of roof at front                                |
| WB   | Width across front fenders                                      | ——<br>WH        | Width of roof at rear                                 |
| wc   | Width of car at top of headlights                               |                 | Width at base of rear window                          |
| WD   | Width of car at front of hood                                   |                 | Width of car at center of rear axle                   |
| WE   | Width of car at top of fenders                                  |                 | Width of car across trunk at "K"                      |
| WF   | Width of hood at windshield                                     | WL              | Width of car at rear                                  |
|      | A photo of the vehicle will help us make the pattern.           |                 | n be returned if requested.                           |
|      | YEAR                                                            |                 |                                                       |
|      | MODEL BODY STYLE                                                |                 |                                                       |
|      | Nome                                                            |                 |                                                       |
|      |                                                                 |                 |                                                       |
|      | Daytime phone                                                   |                 |                                                       |
|      | Date of order                                                   |                 | DIMS 177 (3/03)                                       |