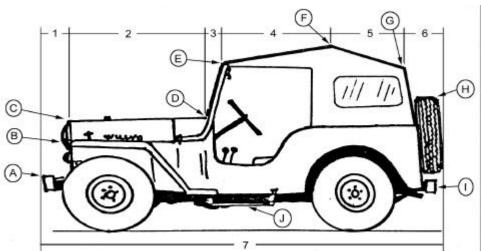

Jeep® with Top & Rear Spare

| # 1                                           | Front of car to front of hood                                                                                                                                                                                                                                |       | НА | Heights - Measured from Ground Height to top of bumper |  |
|-----------------------------------------------|--------------------------------------------------------------------------------------------------------------------------------------------------------------------------------------------------------------------------------------------------------------|-------|----|--------------------------------------------------------|--|
| # 2                                           | Front of hood to base of windshield                                                                                                                                                                                                                          |       | НВ | Height at top of fender                                |  |
| # 3                                           | Base of windshield to front of roof                                                                                                                                                                                                                          |       | нс | Height at front of hood                                |  |
| # 4                                           | Front of roof to highpoint of roof                                                                                                                                                                                                                           |       | HD | Height at base of windshield                           |  |
| # 5                                           | Highpoint of roof to rear of roof                                                                                                                                                                                                                            |       | HE | Height at front of roof                                |  |
| # 6                                           | Rear of roof to rear edge of spare                                                                                                                                                                                                                           |       | HF | Height at highpoint of of roof                         |  |
| # 7                                           | Overall length, front to rear                                                                                                                                                                                                                                |       | HG | Height at rear of roof                                 |  |
|                                               |                                                                                                                                                                                                                                                              |       | НН | Height at rear of spare tire                           |  |
|                                               | If you have measured correctly, the sum of                                                                                                                                                                                                                   | f # 1 | HI | Height at rear of car                                  |  |
|                                               | through # 6 should equal # 7.                                                                                                                                                                                                                                |       | HJ | Ground clearance                                       |  |
| Widths, Measured Side to Side at Points Shown |                                                                                                                                                                                                                                                              |       |    |                                                        |  |
| WA                                            | Width of car at front bumper                                                                                                                                                                                                                                 |       | WE | Width of roof at front                                 |  |
| WB                                            | Width of Jeep at front of fenders                                                                                                                                                                                                                            |       | WF | Width of roof at highpoint                             |  |
| wc                                            | Width at front of hood                                                                                                                                                                                                                                       |       | WG | Width of roof at rear                                  |  |
| WD                                            | Width at base of windshield                                                                                                                                                                                                                                  |       | WH | Width of Jeep at rear of spare                         |  |
|                                               | WI Width of Jeep at rear bumper  Draw in any options / accessories on this vehicle and note their dimensions - winches, light bars, etc.  Vehicle Information  A photo of the vehicle will help us make the pattern. The photo can be returned if requested. |       |    |                                                        |  |
|                                               | NANCE                                                                                                                                                                                                                                                        |       |    | <del>.</del>                                           |  |
|                                               |                                                                                                                                                                                                                                                              | •     |    |                                                        |  |
|                                               | MODEL                                                                                                                                                                                                                                                        | ·     |    |                                                        |  |
|                                               | YEAR                                                                                                                                                                                                                                                         |       |    |                                                        |  |
|                                               | NAME                                                                                                                                                                                                                                                         |       |    |                                                        |  |
|                                               | Daytime phone                                                                                                                                                                                                                                                |       | •  |                                                        |  |
|                                               | Date of order                                                                                                                                                                                                                                                |       |    | DIMS 136 (06/02)                                       |  |